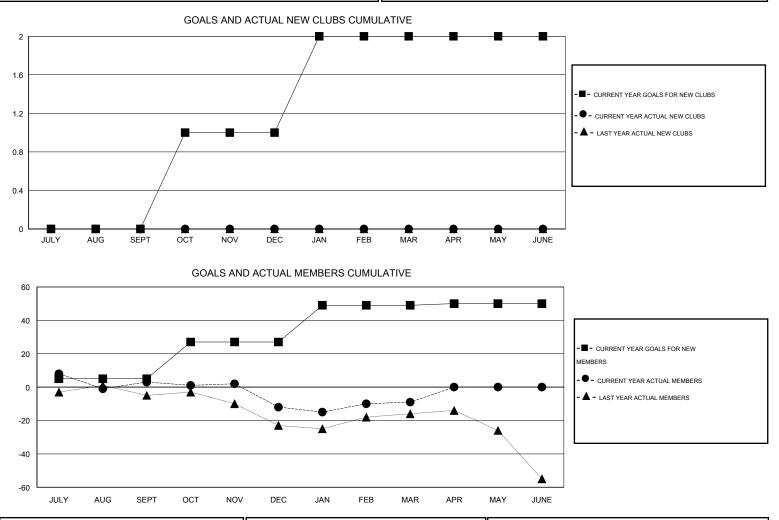

## GMT: HOWARD LEE

| LOCATION ENGLAND |
|------------------|
|------------------|

| GMT: HOWARD LEE       |                  | LOCATION ENGLAND    |                            |                             |                       |                    |                                  | GMT CA 4                     |                             |  |
|-----------------------|------------------|---------------------|----------------------------|-----------------------------|-----------------------|--------------------|----------------------------------|------------------------------|-----------------------------|--|
| Clubs                 |                  |                     |                            |                             | Members               |                    |                                  |                              |                             |  |
| RESULTS FOR 2013-2014 |                  |                     |                            |                             | RESULTS FOR 2013-2014 |                    |                                  |                              |                             |  |
| QUARTER               | NEW CLUB<br>GOAL | ACTUAL NEW<br>CLUBS | ACTUAL<br>DROPPED<br>CLUBS | ACTUAL NET<br>GAIN/<br>LOSS | QUARTER               | NEW MEMBER<br>GOAL | ACTUAL TOTAL<br>MEMBERS<br>ADDED | ACTUAL<br>DROPPED<br>MEMBERS | ACTUAL NET<br>GAIN/<br>LOSS |  |
| JULY/AUG/SEPT         | 0                | 0                   | 0                          | 0                           | JULY/AUG/SEPT         | 5                  | 30                               | 27                           | 3                           |  |
| OCT/NOV/DEC           | 1                | 0                   | 0                          | 0                           | OCT/NOV/DEC           | 22                 | 25                               | 40                           | -15                         |  |
| JAN/FEB/MAR           | 1                | 0                   | 0                          | 0                           | JAN/FEB/MAR           | 22                 | 30                               | 27                           | 3                           |  |
| APR/MAY/JUNE          | 0                | 0                   | 0                          | 0                           | APR/MAY/JUNE          | 1                  | 0                                | 0                            | 0                           |  |